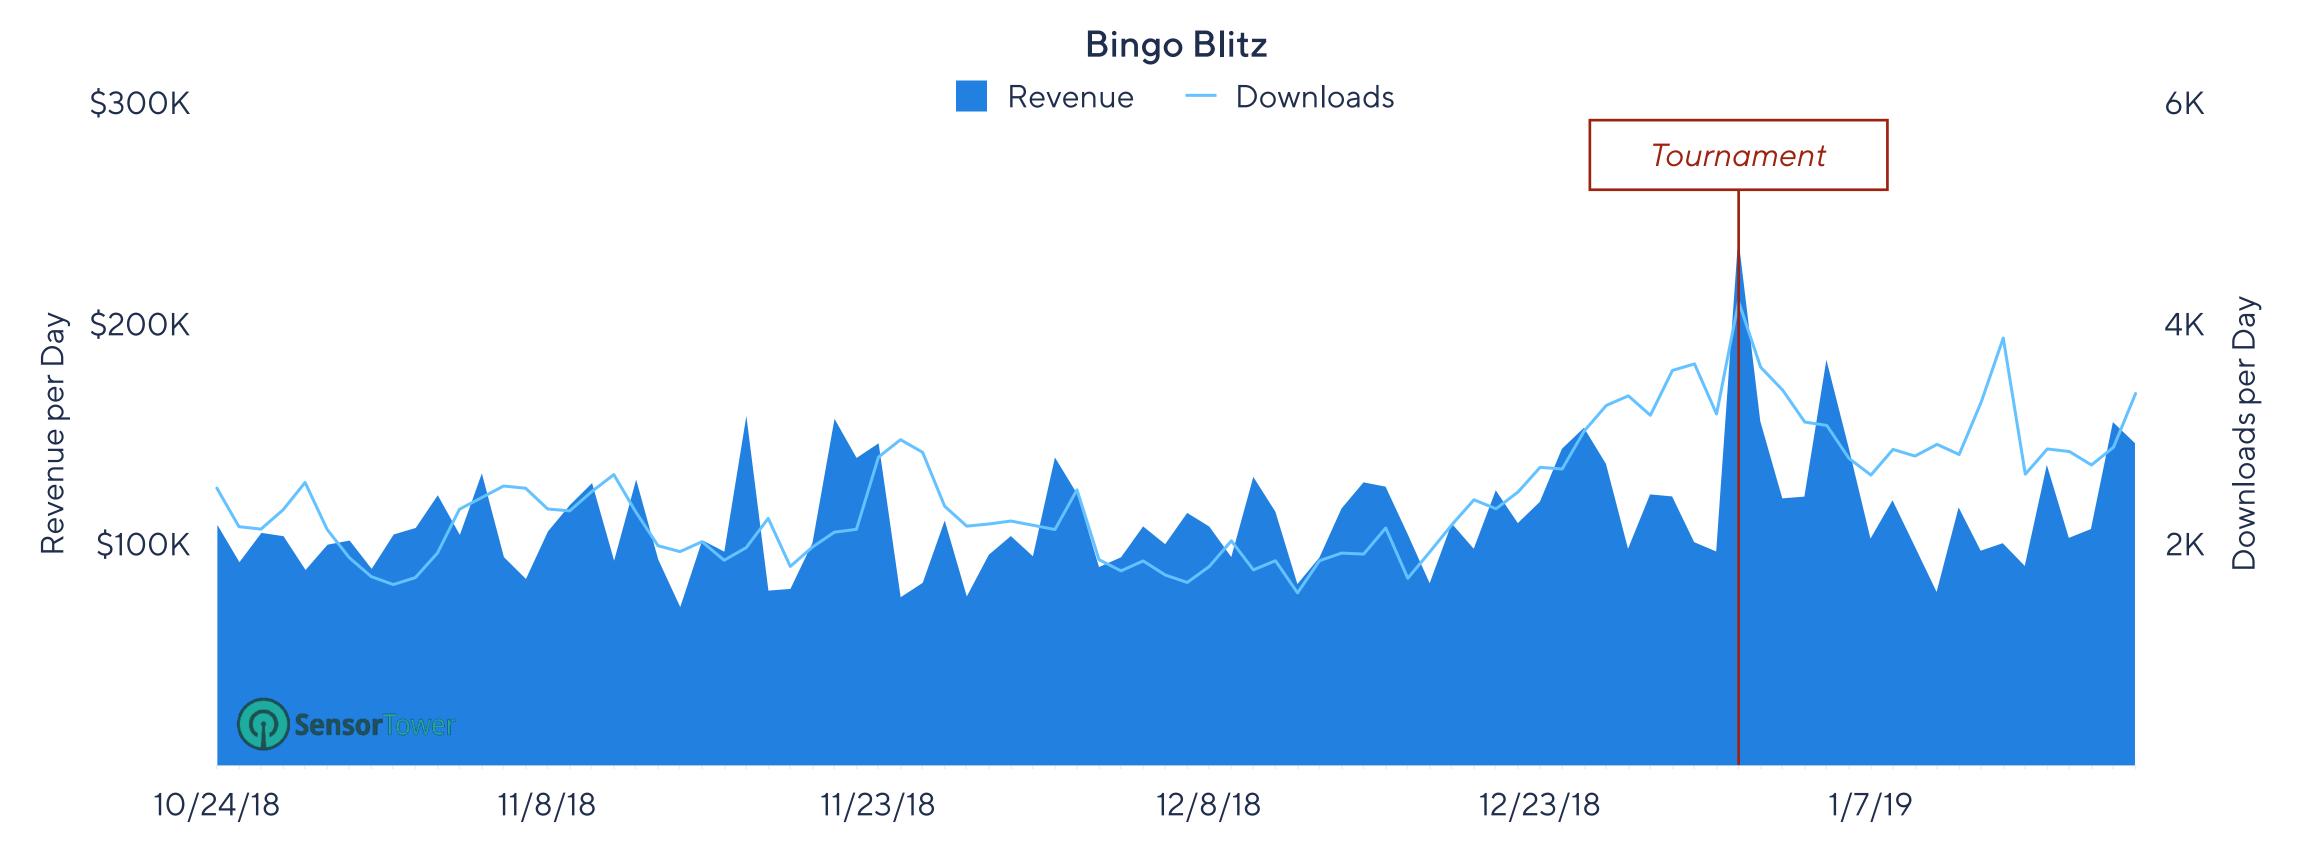

## REVENUE ANALYSIS

In Bingo Blitz, revenue spiked 29% WoW following the *New Year's Tournament*. Downloads were up during that time period, contributing to the revenue growth.\*

## All Major Releases: Bingo Blitz

- 12/27/18 New Year's Hope: Elite early access to content with Guess the Suit Mini-Game
- 1/1/19 New Year's Tournament: Feature released
- 1/3/19 New Year's Hope: Content release to all players with Guess the Suit Mini-Game
- 1/5/19 <u>Boost Event</u>: Players receive 3x <u>Jingle Buddies</u> Collection Items during play