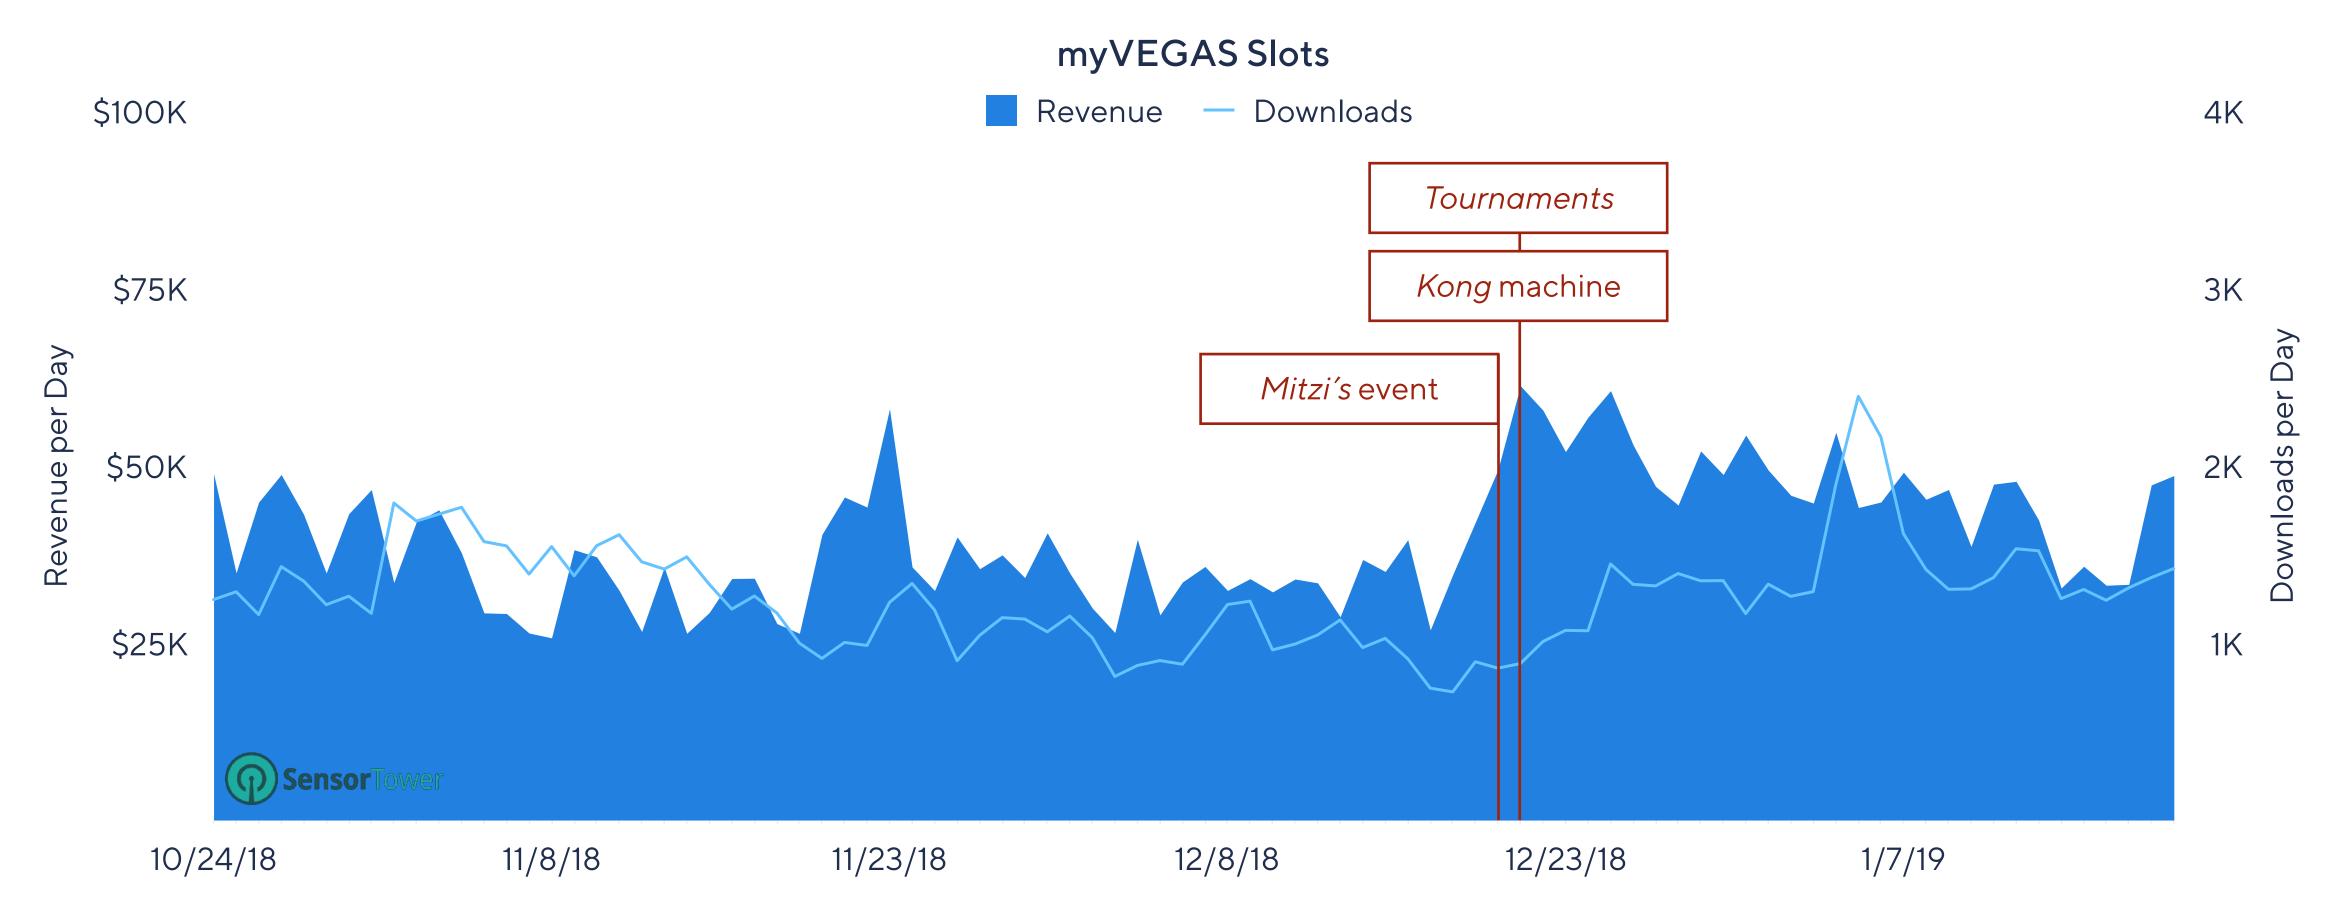

## REVENUE ANALYSIS

myVEGAS Slots revenue increased 56% 2Wo2W after the release of the new Tournaments feature ... and a strong machine release.\*

### All Major Releases: myVEGAS Slots

- 12/18/18 Mitzi's Ugly Sweater: Reskinned spin-to-collect event
- 12/19/18 <u>Tournaments</u>: New feature released
- 12/19/18 Kong the 8th Wonder of the World: New machine released