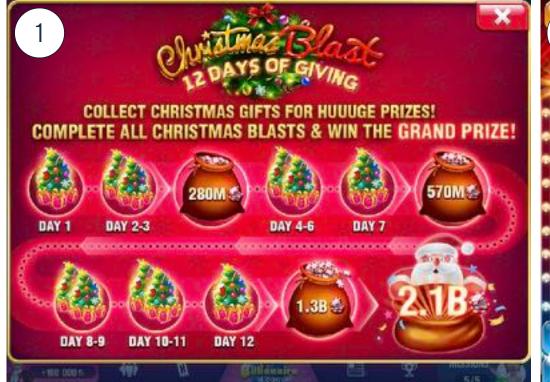

## **FEATURE TEARDOWN**

Huuuge Casino released a multi-stage event giving players the option to participate for a few days or longer ... all while offering sales with payback on losses.

#### **Christmas Blast Details**

- A 12-day event offers three Stages, seven individual Challenges, and a Grand Prize (1).
- Individual Challenges are completed by spinning machines to fill a Meter (2).
- A player must complete each of the individual Challenges for that Stage to be eligible for an additional *Major, Mega,* or *Super Prize* (3).
- Stage Prizes are awarded via in-app message (4).