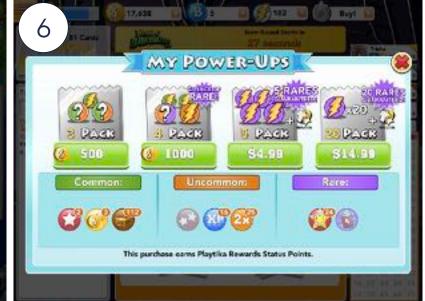

## **APP TEARDOWN**

Bingoscapes offers Quests, Stacked Events, Power Ups, and Elite Membership. The feature set is similar to Bingo Blitz's ... with a few modifications.

|                                    | Bingoscapes                                                                                                                                                  |          | Bingo Blitz                                                                                                                                                                                                                                           |                                            |  |
|------------------------------------|--------------------------------------------------------------------------------------------------------------------------------------------------------------|----------|-------------------------------------------------------------------------------------------------------------------------------------------------------------------------------------------------------------------------------------------------------|--------------------------------------------|--|
| Quests                             | <ul> <li>Players are awarded points for<br/>completing Quests filling a Meter for a<br/>Golden Chest that contains Bucks and<br/>Power Ups (1)</li> </ul>    |          | <ul> <li>Players complete Challenges filling a<br/>Meter for Bingo Chips, Coins, and<br/>Power Ups (2)</li> </ul>                                                                                                                                     |                                            |  |
| Stacked<br>Events                  | <ul> <li>The app stacks Collection and Map<br/>Quest events (3)</li> </ul>                                                                                   |          | • The app often stacks events <i>only</i> with sales or new content releases (4)                                                                                                                                                                      |                                            |  |
| Obtaining<br>Power Ups             | Players can make a purchase or earn     more during play (5)                                                                                                 |          | <ul> <li>Players can make a purchase, spend</li> <li>Secondary Currency, or earn more<br/>during play (6)</li> </ul>                                                                                                                                  |                                            |  |
| Elite<br>Membership                | <ul> <li>A \$6.99 package awards 30 days of daily Bucks, daily Power Ups, and an extra daily Elite Quest worth \$4.15 per day for new players (7)</li> </ul> |          | <ul> <li>A \$14.99 package awards 30 days of<br/>Bonus Credits, Power Ups, daily Bingo<br/>Chips, extra daily Bonus Spin, extra daily<br/>Tournament entry, and new content<br/>early access worth \$15.31 per day for<br/>new players (8)</li> </ul> |                                            |  |
| Additional Features in Bingoscapes |                                                                                                                                                              |          |                                                                                                                                                                                                                                                       |                                            |  |
| • New User Flow                    | • <u>Card Boost</u>                                                                                                                                          | • Quests | • <u>Free Bonus</u>                                                                                                                                                                                                                                   | • <u>Navigator</u>                         |  |
| • Misc Features                    | • <u>Elite</u> • <u>Golden Chest</u>                                                                                                                         |          | • <u>Watch-to-Earn</u>                                                                                                                                                                                                                                | • <u>Super Cabbage</u>                     |  |
| • Currency                         | • <u>Collections</u> • <u>Daily Bonus</u>                                                                                                                    |          | • Rate Flow                                                                                                                                                                                                                                           | <ul> <li><u>Treasure Hunter</u></li> </ul> |  |