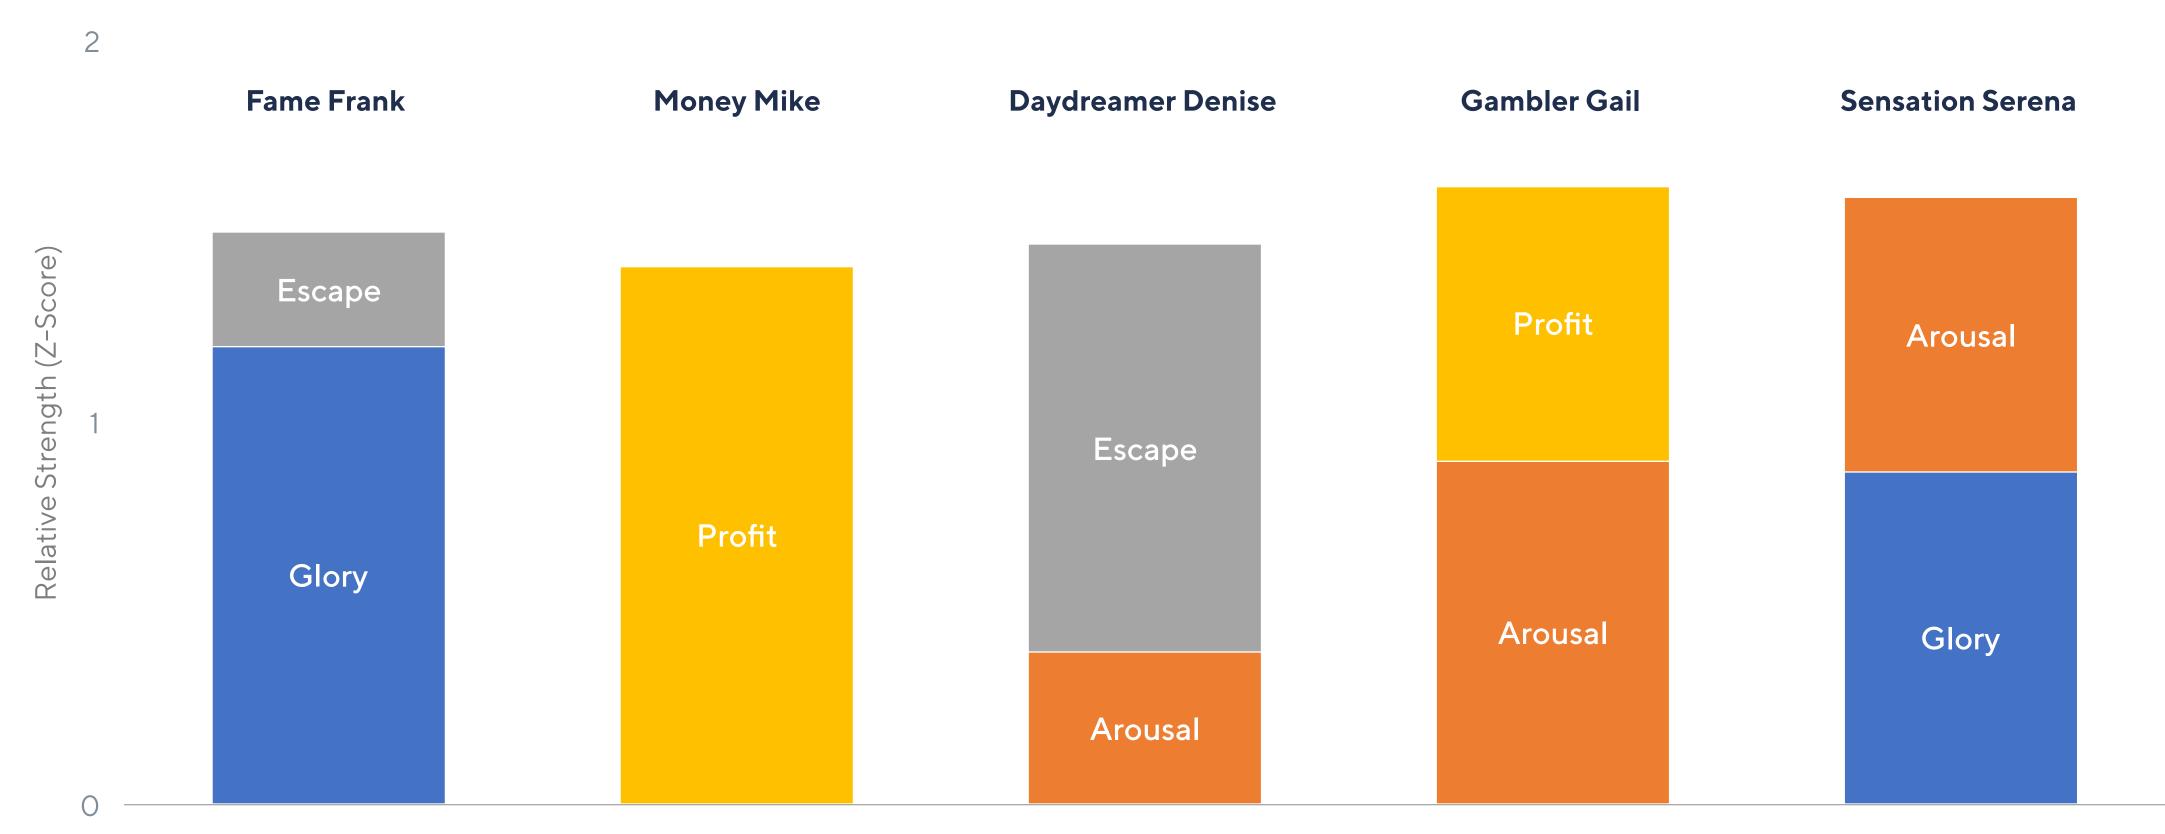

## **SLOTS PERSONAS**

Based on these fundamental motivations, online slots players were segmented into five core player personas: Fame Frank, Money Mike, Daydreamer Denise, Gambler Gail, and Sensation Serena.

## PERSONA CHARACTERISTICS

Each persona seeks out experiences that trigger positive motivations ... while limiting exposure to less desirable emotions. For example, **Fame Frank** is motivated by <u>Glory</u> and somewhat by <u>Escape</u> ... and is put off by feelings of <u>Arousal</u> (e.g., over-stimulation from audiovisual effects).

|                             | Fame Frank | Money Mike | Daydreamer Denise | Gambler Gail | Sensation Serena |
|-----------------------------|------------|------------|-------------------|--------------|------------------|
| Demographics*               |            |            |                   |              |                  |
| Size                        | 21%        | 22%        | 27%               | 19%          | 12%              |
| Women                       | 50%        | 51%        | 66%               | 60%          | 55%              |
| Age                         | 32.4       | 34.3       | 35.5              | 35.2         | 35.2             |
| Motivations & Detractions** |            |            |                   |              |                  |
| Glory                       | 1.2        | -0.2       | -0.4              | -1.1         | 0.9              |
| Arousal                     | -1.1       | -0.6       | 0.4               | 0.9          | 0.7              |
| Escape                      | 0.3        | -0.6       | 1.1               | -0.5         | -1.1             |
| Profit                      | -0.4       | 1.4        | -1.1              | 0.7          | -0.6             |
| Play Characteristics**      |            |            |                   |              |                  |
| Online Slots Interest       | 3.1        | 3.0        | 3.3               | 3.6          | 3.8              |
| Money Spent                 | 4.2        | 4.9        | 3.5               | 5.4          | 5.8              |
| Play Time                   | 5.0        | 4.5        | 5.0               | 4.9          | 6.5              |

<sup>\*</sup>The mean age of respondents was 34.5, 57% female, and U.K. n = 818 and U.S. n = 481

<sup>\*\*</sup>These numbers indicate relative strength of each player persona using Z Scores (more info)