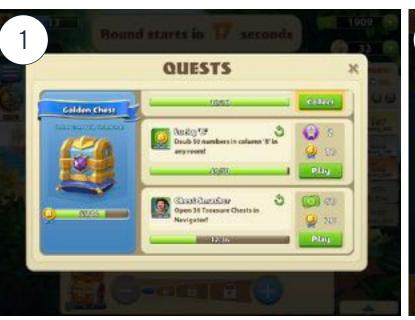

## **APP TEARDOWN**

Bingoscapes offers Quests, Stacked Events, Power Ups, and Elite Membership. The feature set is similar to Bingo Blitz's ... with a few modifications.

|                                    | Bingoscapes                                                                                                                                                  |          | Bingo Blitz                                                                                                                                                                                                                                           |                                            |  |
|------------------------------------|--------------------------------------------------------------------------------------------------------------------------------------------------------------|----------|-------------------------------------------------------------------------------------------------------------------------------------------------------------------------------------------------------------------------------------------------------|--------------------------------------------|--|
| Quests                             | <ul> <li>Players are awarded points for<br/>completing Quests filling a Meter for a<br/>Golden Chest that contains Bucks and<br/>Power Ups (1)</li> </ul>    |          | <ul> <li>Players complete Challenges filling a<br/>Meter for Bingo Chips, Coins, and<br/>Power Ups (2)</li> </ul>                                                                                                                                     |                                            |  |
| Stacked<br>Events                  | <ul> <li>The app stacks Collection and Map<br/>Quest events (3)</li> </ul>                                                                                   |          | • The app often stacks events <i>only</i> with sales or new content releases (4)                                                                                                                                                                      |                                            |  |
| Obtaining<br>Power Ups             | Players can make a purchase or earn     more during play (5)                                                                                                 |          | <ul> <li>Players can make a purchase, spend</li> <li>Secondary Currency, or earn more<br/>during play (6)</li> </ul>                                                                                                                                  |                                            |  |
| Elite<br>Membership                | <ul> <li>A \$6.99 package awards 30 days of daily Bucks, daily Power Ups, and an extra daily Elite Quest worth \$4.15 per day for new players (7)</li> </ul> |          | <ul> <li>A \$14.99 package awards 30 days of<br/>Bonus Credits, Power Ups, daily Bingo<br/>Chips, extra daily Bonus Spin, extra daily<br/>Tournament entry, and new content<br/>early access worth \$15.31 per day for<br/>new players (8)</li> </ul> |                                            |  |
| Additional Features in Bingoscapes |                                                                                                                                                              |          |                                                                                                                                                                                                                                                       |                                            |  |
| • New User Flow                    | • <u>Card Boost</u>                                                                                                                                          | • Quests | • <u>Free Bonus</u>                                                                                                                                                                                                                                   | • <u>Navigator</u>                         |  |
| • Misc Features                    | • <u>Elite</u> • <u>Golden Chest</u>                                                                                                                         |          | • <u>Watch-to-Earn</u>                                                                                                                                                                                                                                | • <u>Super Cabbage</u>                     |  |
| • Currency                         | • <u>Collections</u> • <u>Daily Bonus</u>                                                                                                                    |          | • Rate Flow                                                                                                                                                                                                                                           | <ul> <li><u>Treasure Hunter</u></li> </ul> |  |