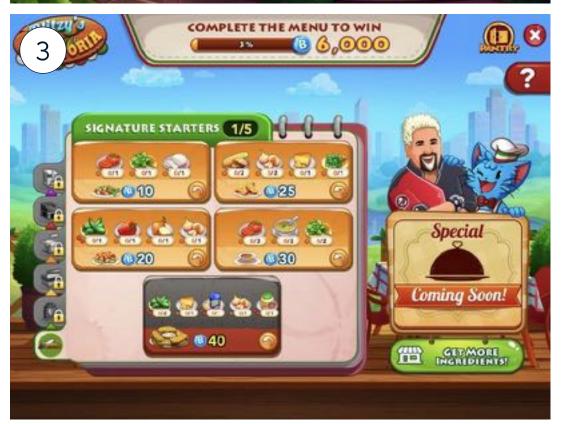

## NOTABLE RELEASES II

| Арр               | All Images                                | Specific Video/<br>Image     | Description                                                                                                                                                                                                                                                                            |
|-------------------|-------------------------------------------|------------------------------|----------------------------------------------------------------------------------------------------------------------------------------------------------------------------------------------------------------------------------------------------------------------------------------|
| Caesars Slots     | <u>Caesars Spectacular</u><br><u>Show</u> | <u>Collection Set</u>        | <ul> <li>Players collect Items from Lucky Chests by making<br/>purchases, completing Challenges, spinning, and<br/>Leveling. Collecting all Items from all Acts rewards a<br/>Grand Prize that includes a Ticket to Caesars'<br/>Spectacular Show (1)</li> </ul>                       |
| POP! Slots        | <u>Prize Rise</u>                         | <u>Step Unlocked</u>         | <ul> <li>Players complete Score-based Challenges to earn<br/>rewards and unlock the next Challenge. Players may<br/>purchase Boosts to speed up progress</li> </ul>                                                                                                                    |
| Bingo Blitz       | New Year's Hope                           | <u>Guess the Suit</u>        | <ul> <li>Players daub two or more Chips in the Featured Bingo Room to play Guess the Suit, a Ladder Mini- Game that awards prizes for guessing Suits (2)</li> </ul>                                                                                                                    |
|                   | <u>Blitzy's Trattoria</u>                 | <u>Trattoria Walkthrough</u> | <ul> <li>Celebrity-themed event where players collect         Ingredients through gameplay, Leveling, purchases,         or Gifting. Players use Ingredients to make Dishes,         earning rewards and unlocking additional Dishes         (reskin of Blitzy's Diner) (3)</li> </ul> |
| Bingo<br>Showdown | <u>Mystery Chest</u>                      | <u>Purchase</u>              | <ul> <li>Flash sale that awards Tickets and random Power Ups</li> </ul>                                                                                                                                                                                                                |