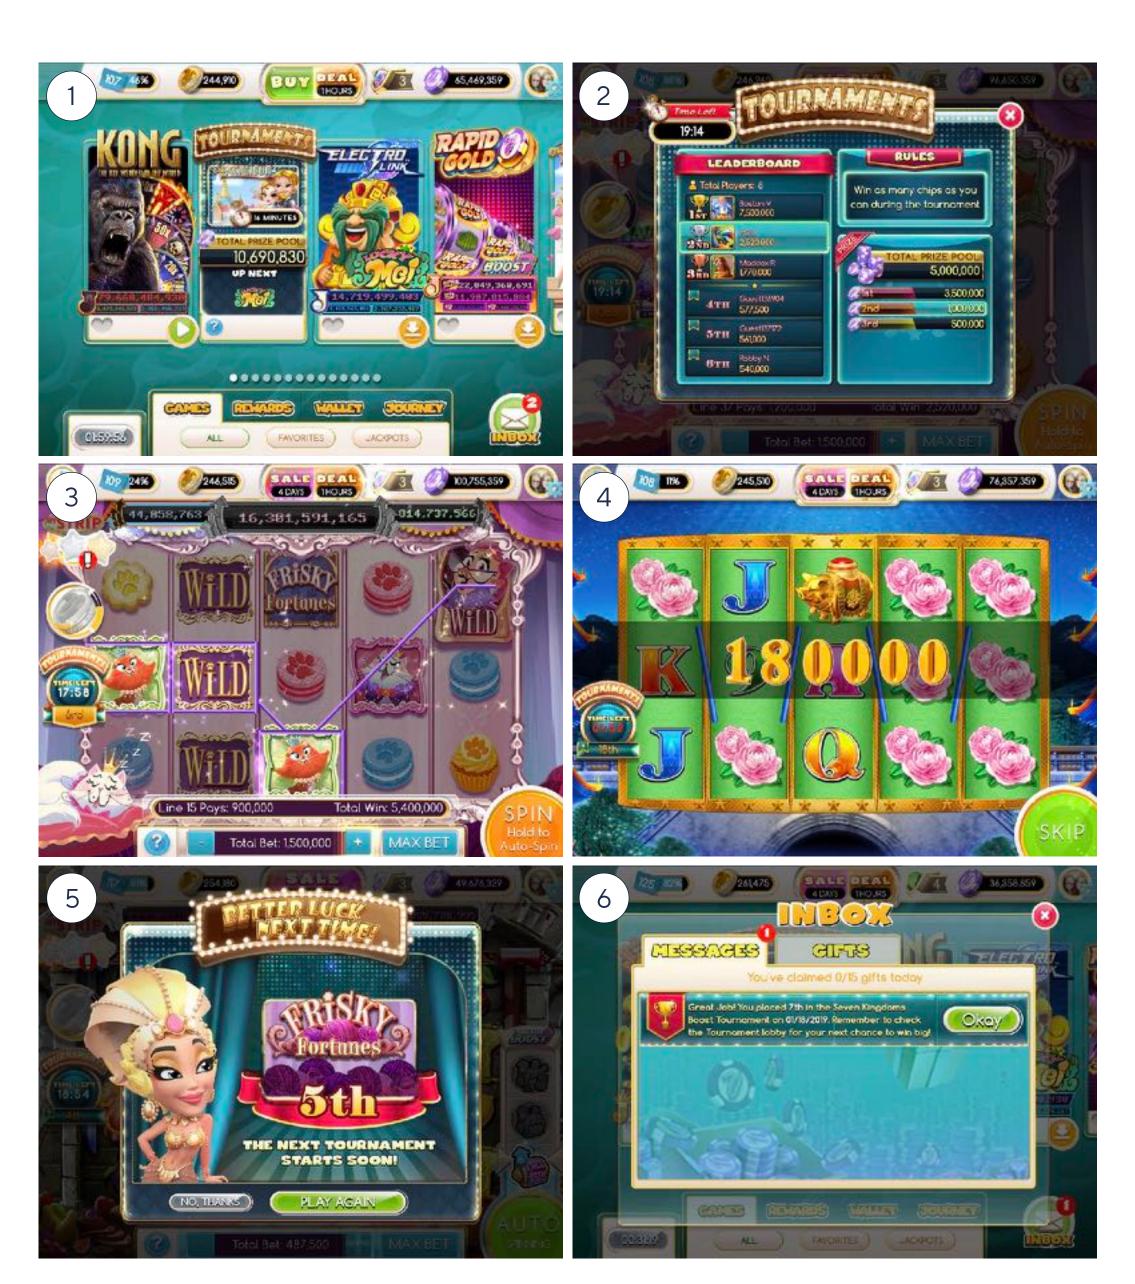

## **FEATURE TEARDOWN**

myVEGAS Slots released single-session Tournaments that award prizes to the top three players based on a Prize Pool amount.

#### **Feature Details**

- The active 20-minute Tournament and Prize Pool are displayed in the lobby (1).
- Each Tournament rewards the top three players with prizes based on a Prize Pool (2).
- In a machine, a Tournament icon displays player rank and a countdown timer (3).
- For the final two minutes, the time flashes red (4).
- At the conclusion, players are notified of their final rank with an option to play again (5).
- Offline players are notified of results via Inbox (6).