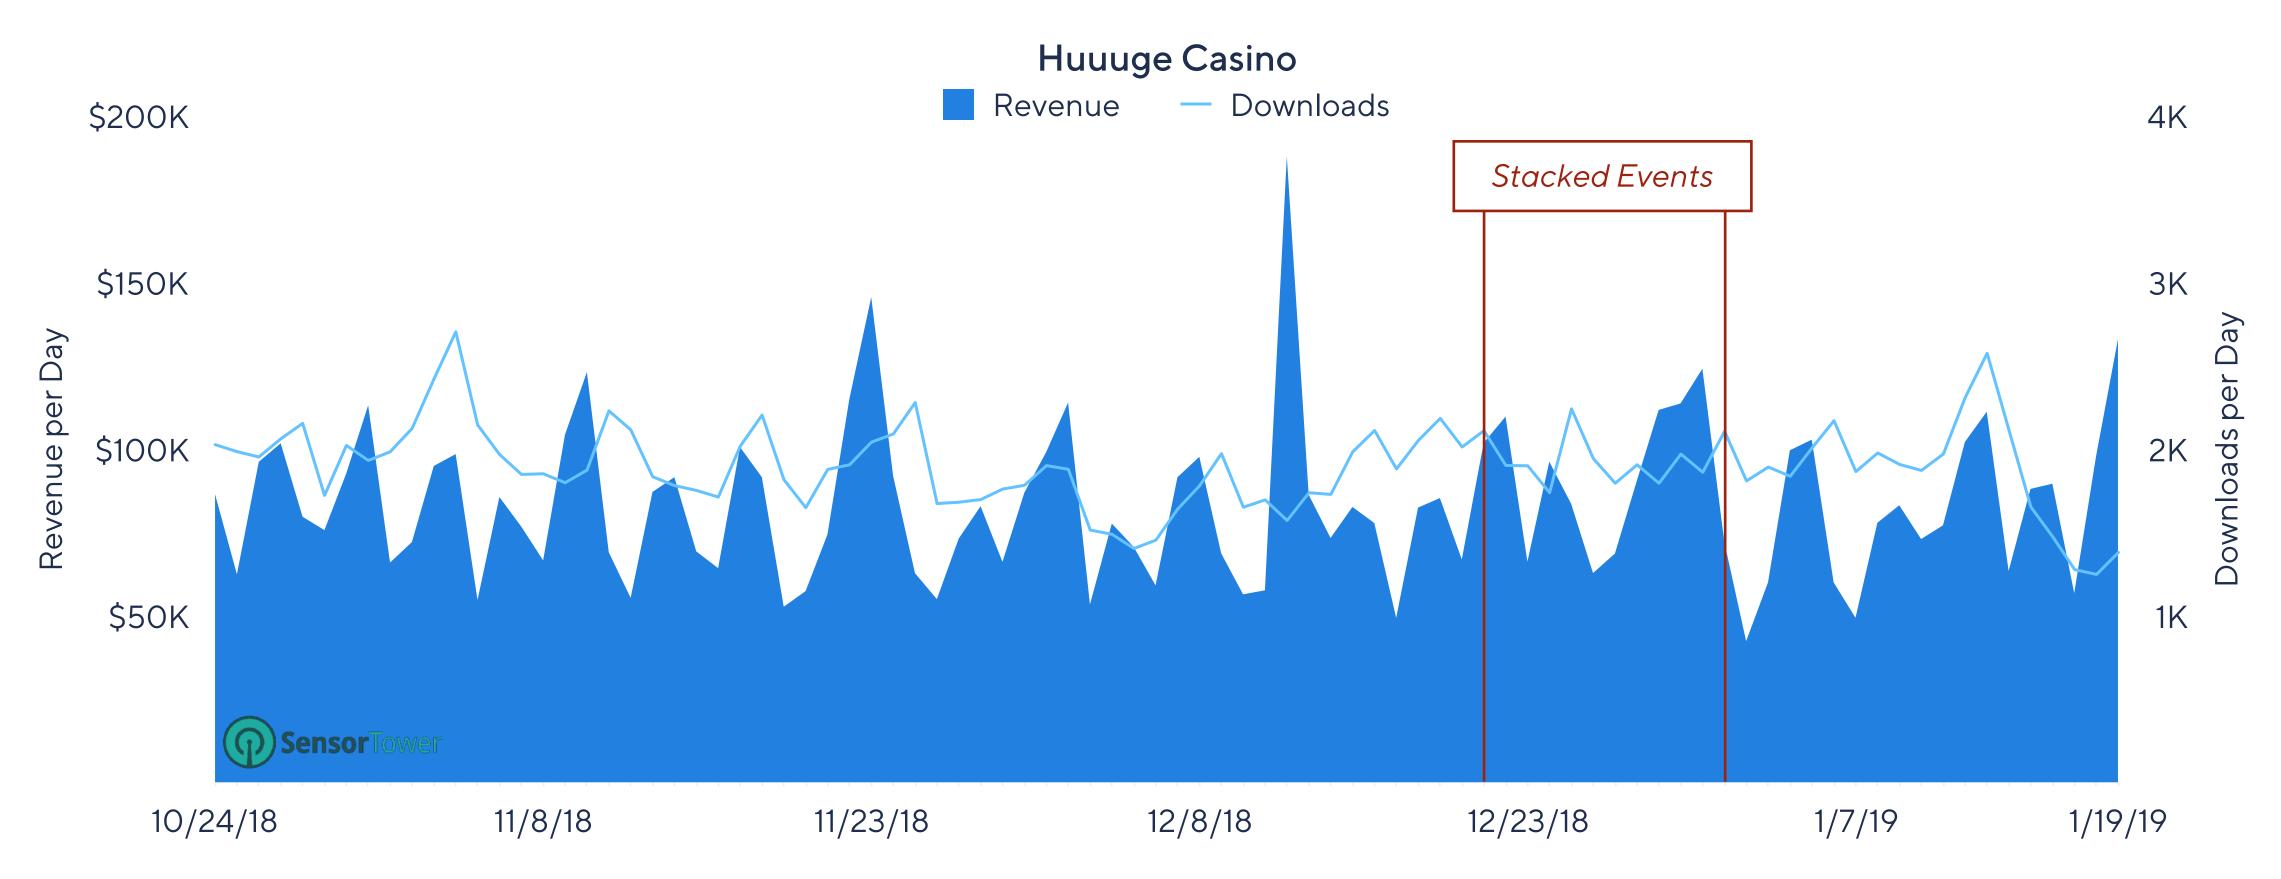

## REVENUE ANALYSIS

Revenue was up 16% 2Wo2W after the release of the '12-days of Stacked Events' (this analysis removed the spike in revenue on 12/12/18). *Including* the revenue spike, which was driven by a Lottery event, revenue was only up 3%.\*

## **FEATURE TEARDOWN**

Huuuge Casino released a multi-stage event giving players the option to participate for a few days or longer ... all while offering sales with payback on losses.

#### **Christmas Blast Details**

- A 12-day event offers three Stages, seven individual Challenges, and a Grand Prize (1).
- Individual Challenges are completed by spinning machines to fill a Meter (2).
- A player must complete each of the individual Challenges for that Stage to be eligible for an additional *Major, Mega,* or *Super Prize* (3).
- Stage Prizes are awarded via in-app message (4).