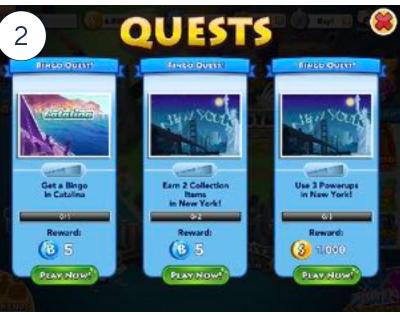

## **APP TEARDOWN**

Bingoscapes offers Quests, Stacked Events, Power Ups, and Elite Membership. The feature set is similar to Bingo Blitz's ... with a few modifications.

|                                    | Bingoscapes                                                                                                                                                  |          | Bingo Blitz                                                                                                                                                                                                                                           |                                            |  |
|------------------------------------|--------------------------------------------------------------------------------------------------------------------------------------------------------------|----------|-------------------------------------------------------------------------------------------------------------------------------------------------------------------------------------------------------------------------------------------------------|--------------------------------------------|--|
| Quests                             | <ul> <li>Players are awarded points for<br/>completing Quests filling a Meter for a<br/>Golden Chest that contains Bucks and<br/>Power Ups (1)</li> </ul>    |          | <ul> <li>Players complete Challenges filling a<br/>Meter for Bingo Chips, Coins, and<br/>Power Ups (2)</li> </ul>                                                                                                                                     |                                            |  |
| Stacked<br>Events                  | <ul> <li>The app stacks Collection and Map<br/>Quest events (3)</li> </ul>                                                                                   |          | • The app often stacks events <i>only</i> with sales or new content releases (4)                                                                                                                                                                      |                                            |  |
| Obtaining<br>Power Ups             | Players can make a purchase or earn     more during play (5)                                                                                                 |          | <ul> <li>Players can make a purchase, spend</li> <li>Secondary Currency, or earn more<br/>during play (6)</li> </ul>                                                                                                                                  |                                            |  |
| Elite<br>Membership                | <ul> <li>A \$6.99 package awards 30 days of daily Bucks, daily Power Ups, and an extra daily Elite Quest worth \$4.15 per day for new players (7)</li> </ul> |          | <ul> <li>A \$14.99 package awards 30 days of<br/>Bonus Credits, Power Ups, daily Bingo<br/>Chips, extra daily Bonus Spin, extra daily<br/>Tournament entry, and new content<br/>early access worth \$15.31 per day for<br/>new players (8)</li> </ul> |                                            |  |
| Additional Features in Bingoscapes |                                                                                                                                                              |          |                                                                                                                                                                                                                                                       |                                            |  |
| • New User Flow                    | • <u>Card Boost</u>                                                                                                                                          | • Quests | • <u>Free Bonus</u>                                                                                                                                                                                                                                   | • <u>Navigator</u>                         |  |
| • Misc Features                    | • <u>Elite</u> • <u>Golden Chest</u>                                                                                                                         |          | • <u>Watch-to-Earn</u>                                                                                                                                                                                                                                | • <u>Super Cabbage</u>                     |  |
| • Currency                         | • <u>Collections</u> • <u>Daily Bonus</u>                                                                                                                    |          | • Rate Flow                                                                                                                                                                                                                                           | <ul> <li><u>Treasure Hunter</u></li> </ul> |  |