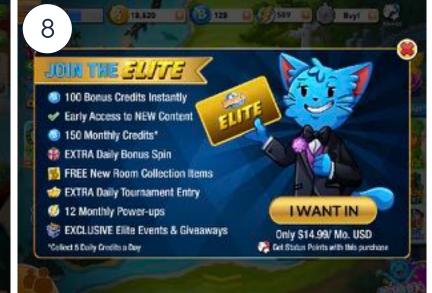

## **APP TEARDOWN**

Bingoscapes offers Quests, Stacked Events, Power Ups, and Elite Membership. The feature set is similar to Bingo Blitz's ... with a few modifications.

|                                    | Bingoscapes                                                                                                                                                  |          | Bingo Blitz                                                                                                                                                                                                                                           |                                            |  |
|------------------------------------|--------------------------------------------------------------------------------------------------------------------------------------------------------------|----------|-------------------------------------------------------------------------------------------------------------------------------------------------------------------------------------------------------------------------------------------------------|--------------------------------------------|--|
| Quests                             | <ul> <li>Players are awarded points for<br/>completing Quests filling a Meter for a<br/>Golden Chest that contains Bucks and<br/>Power Ups (1)</li> </ul>    |          | <ul> <li>Players complete Challenges filling a<br/>Meter for Bingo Chips, Coins, and<br/>Power Ups (2)</li> </ul>                                                                                                                                     |                                            |  |
| Stacked<br>Events                  | <ul> <li>The app stacks Collection and Map<br/>Quest events (3)</li> </ul>                                                                                   |          | • The app often stacks events <i>only</i> with sales or new content releases (4)                                                                                                                                                                      |                                            |  |
| Obtaining<br>Power Ups             | Players can make a purchase or earn     more during play (5)                                                                                                 |          | <ul> <li>Players can make a purchase, spend</li> <li>Secondary Currency, or earn more<br/>during play (6)</li> </ul>                                                                                                                                  |                                            |  |
| Elite<br>Membership                | <ul> <li>A \$6.99 package awards 30 days of daily Bucks, daily Power Ups, and an extra daily Elite Quest worth \$4.15 per day for new players (7)</li> </ul> |          | <ul> <li>A \$14.99 package awards 30 days of<br/>Bonus Credits, Power Ups, daily Bingo<br/>Chips, extra daily Bonus Spin, extra daily<br/>Tournament entry, and new content<br/>early access worth \$15.31 per day for<br/>new players (8)</li> </ul> |                                            |  |
| Additional Features in Bingoscapes |                                                                                                                                                              |          |                                                                                                                                                                                                                                                       |                                            |  |
| • New User Flow                    | • <u>Card Boost</u>                                                                                                                                          | • Quests | • <u>Free Bonus</u>                                                                                                                                                                                                                                   | • <u>Navigator</u>                         |  |
| • Misc Features                    | • <u>Elite</u> • <u>Golden Chest</u>                                                                                                                         |          | • <u>Watch-to-Earn</u>                                                                                                                                                                                                                                | • <u>Super Cabbage</u>                     |  |
| • Currency                         | • <u>Collections</u> • <u>Daily Bonus</u>                                                                                                                    |          | • Rate Flow                                                                                                                                                                                                                                           | <ul> <li><u>Treasure Hunter</u></li> </ul> |  |