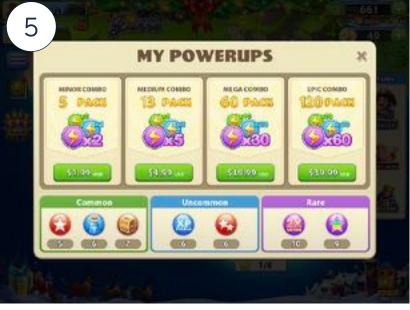

## **APP TEARDOWN**

Bingoscapes offers Quests, Stacked Events, Power Ups, and Elite Membership. The feature set is similar to Bingo Blitz's ... with a few modifications.

|                                    | Bingoscapes                                                                                                                                                  |          | Bingo Blitz                                                                                                                                                                                                                                           |                                            |  |
|------------------------------------|--------------------------------------------------------------------------------------------------------------------------------------------------------------|----------|-------------------------------------------------------------------------------------------------------------------------------------------------------------------------------------------------------------------------------------------------------|--------------------------------------------|--|
| Quests                             | <ul> <li>Players are awarded points for<br/>completing Quests filling a Meter for a<br/>Golden Chest that contains Bucks and<br/>Power Ups (1)</li> </ul>    |          | <ul> <li>Players complete Challenges filling a<br/>Meter for Bingo Chips, Coins, and<br/>Power Ups (2)</li> </ul>                                                                                                                                     |                                            |  |
| Stacked<br>Events                  | <ul> <li>The app stacks Collection and Map<br/>Quest events (3)</li> </ul>                                                                                   |          | • The app often stacks events <i>only</i> with sales or new content releases (4)                                                                                                                                                                      |                                            |  |
| Obtaining<br>Power Ups             | Players can make a purchase or earn     more during play (5)                                                                                                 |          | <ul> <li>Players can make a purchase, spend</li> <li>Secondary Currency, or earn more<br/>during play (6)</li> </ul>                                                                                                                                  |                                            |  |
| Elite<br>Membership                | <ul> <li>A \$6.99 package awards 30 days of daily Bucks, daily Power Ups, and an extra daily Elite Quest worth \$4.15 per day for new players (7)</li> </ul> |          | <ul> <li>A \$14.99 package awards 30 days of<br/>Bonus Credits, Power Ups, daily Bingo<br/>Chips, extra daily Bonus Spin, extra daily<br/>Tournament entry, and new content<br/>early access worth \$15.31 per day for<br/>new players (8)</li> </ul> |                                            |  |
| Additional Features in Bingoscapes |                                                                                                                                                              |          |                                                                                                                                                                                                                                                       |                                            |  |
| • New User Flow                    | • <u>Card Boost</u>                                                                                                                                          | • Quests | • <u>Free Bonus</u>                                                                                                                                                                                                                                   | • <u>Navigator</u>                         |  |
| • Misc Features                    | • <u>Elite</u> • <u>Golden Chest</u>                                                                                                                         |          | • <u>Watch-to-Earn</u>                                                                                                                                                                                                                                | • <u>Super Cabbage</u>                     |  |
| • Currency                         | • <u>Collections</u> • <u>Daily Bonus</u>                                                                                                                    |          | • Rate Flow                                                                                                                                                                                                                                           | <ul> <li><u>Treasure Hunter</u></li> </ul> |  |