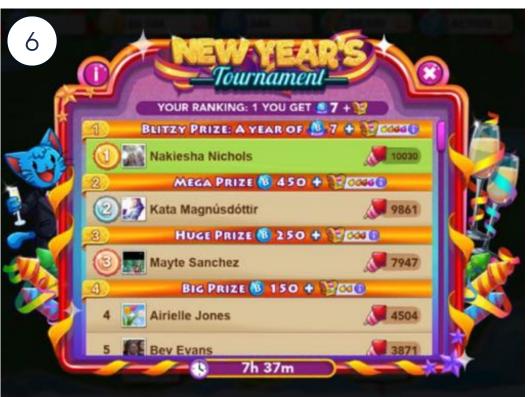

## REVENUE ANALYSIS

In Bingo Blitz, revenue spiked 29% WoW following the *New Year's Tournament*. Downloads were up during that time period, contributing to the revenue growth.\*

## FEATURE TEARDOWN

The Bingo Blitz Tournament event lasted two days and awarded <u>one year</u> of additional daily Bingo Credits and Chests.

#### Disco Tournament Details (General Tournaments)

- Tournament event icons are in the main Map and Card selection screens (1).
- To join, players must accumulate 20 points (2).
- To win points, players daub and collect Discos (3).
- The Leaderboard is based on total points earned. The top three players receive a month of additional daily Bingo Credits and Power Ups (4).

#### **New Year's Tournament Details**

- To win points, players daub and collect Fireworks (5).
- The top prize is one year of additional daily Bingo Credits and Chests (6).

#### **More Images and Videos**

• New Year's Tournament - released 1/1/19