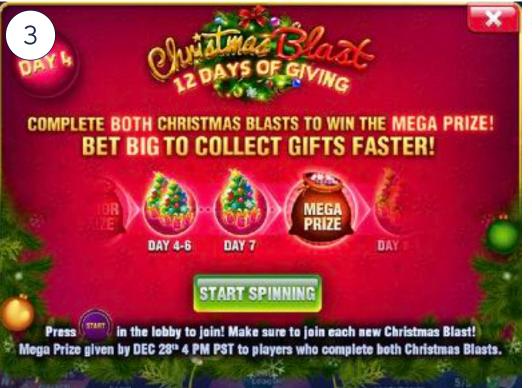

## **FEATURE TEARDOWN**

Huuuge Casino released a multi-stage event giving players the option to participate for a few days or longer ... all while offering sales with payback on losses.

#### **Christmas Blast Details**

- A 12-day event offers three Stages, seven individual Challenges, and a Grand Prize (1).
- Individual Challenges are completed by spinning machines to fill a Meter (2).
- A player must complete each of the individual Challenges for that Stage to be eligible for an additional *Major, Mega,* or *Super Prize* (3).
- Stage Prizes are awarded via in-app message (4).

#### Santa-stic Chipsback Details

- Players may purchase up to 75% payback.
- Players receive a payback when their total bets exceed total wins over two days (5).
- Players are awarded payback Chips at login and notified via in-app message (6).