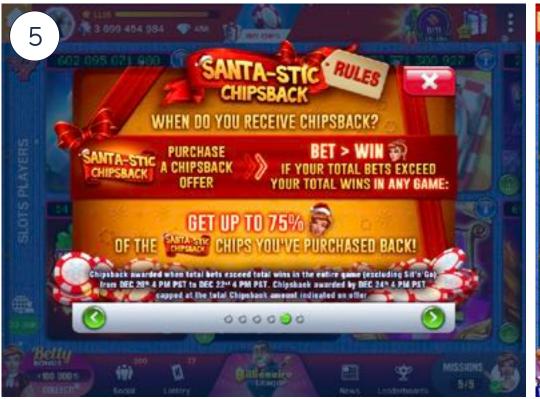

#### Santa-stic Chipsback Details

- Players may purchase up to 75% payback.
- Players receive a payback when their total bets exceed total wins over two days (5).
- Players are awarded payback Chips at login and notified via in-app message (6).