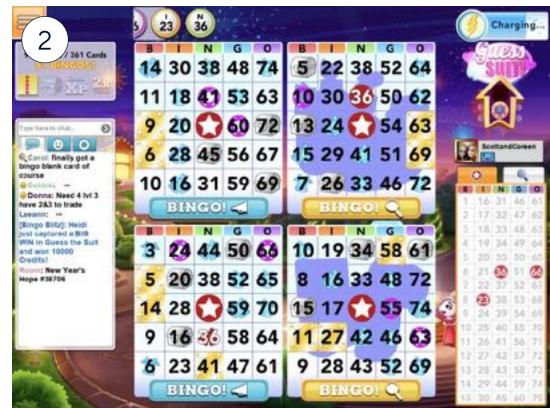

## REVENUE ANALYSIS

In Bingo Blitz, revenue spiked 29% WoW following the *New Year's Tournament*. Downloads were up during that time period, contributing to the revenue growth.\*

## All Major Releases: Bingo Blitz

- 12/27/18 New Year's Hope: Elite early access to content with Guess the Suit Mini-Game
- 1/1/19 New Year's Tournament: Feature released
- 1/3/19 New Year's Hope: Content release to all players with Guess the Suit Mini-Game
- 1/5/19 <u>Boost Event</u>: Players receive 3x <u>Jingle Buddies</u> Collection Items during play

## FEATURE TEARDOWN

The Bingo Blitz Tournament event lasted two days and awarded <u>one year</u> of additional daily Bingo Credits and Chests.

#### Disco Tournament Details (General Tournaments)

- Tournament event icons are in the main Map and Card selection screens (1).
- To join, players must accumulate 20 points (2).
- To win points, players daub and collect Discos (3).
- The Leaderboard is based on total points earned. The top three players receive a month of additional daily Bingo Credits and Power Ups (4).

#### **New Year's Tournament Details**

- To win points, players daub and collect Fireworks (5).
- The top prize is one year of additional daily Bingo Credits and Chests (6).

#### **More Images and Videos**

• New Year's Tournament - released 1/1/19