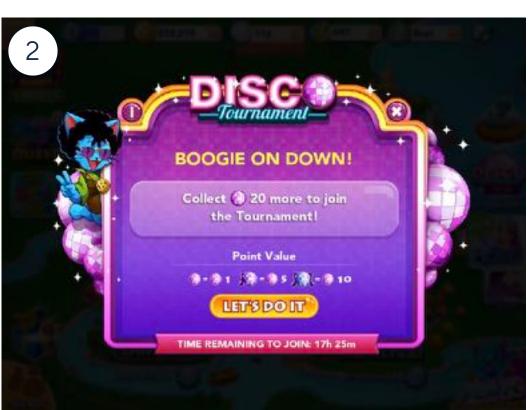

#### Disco Tournament Details (General Tournaments)

- Tournament event icons are in the main Map and Card selection screens (1).
- To join, players must accumulate 20 points (2).
- To win points, players daub and collect Discos (3).
- The Leaderboard is based on total points earned. The top three players receive a month of additional daily Bingo Credits and Power Ups (4).

#### **New Year's Tournament Details**

- To win points, players daub and collect Fireworks (5).
- The top prize is one year of additional daily Bingo Credits and Chests (6).