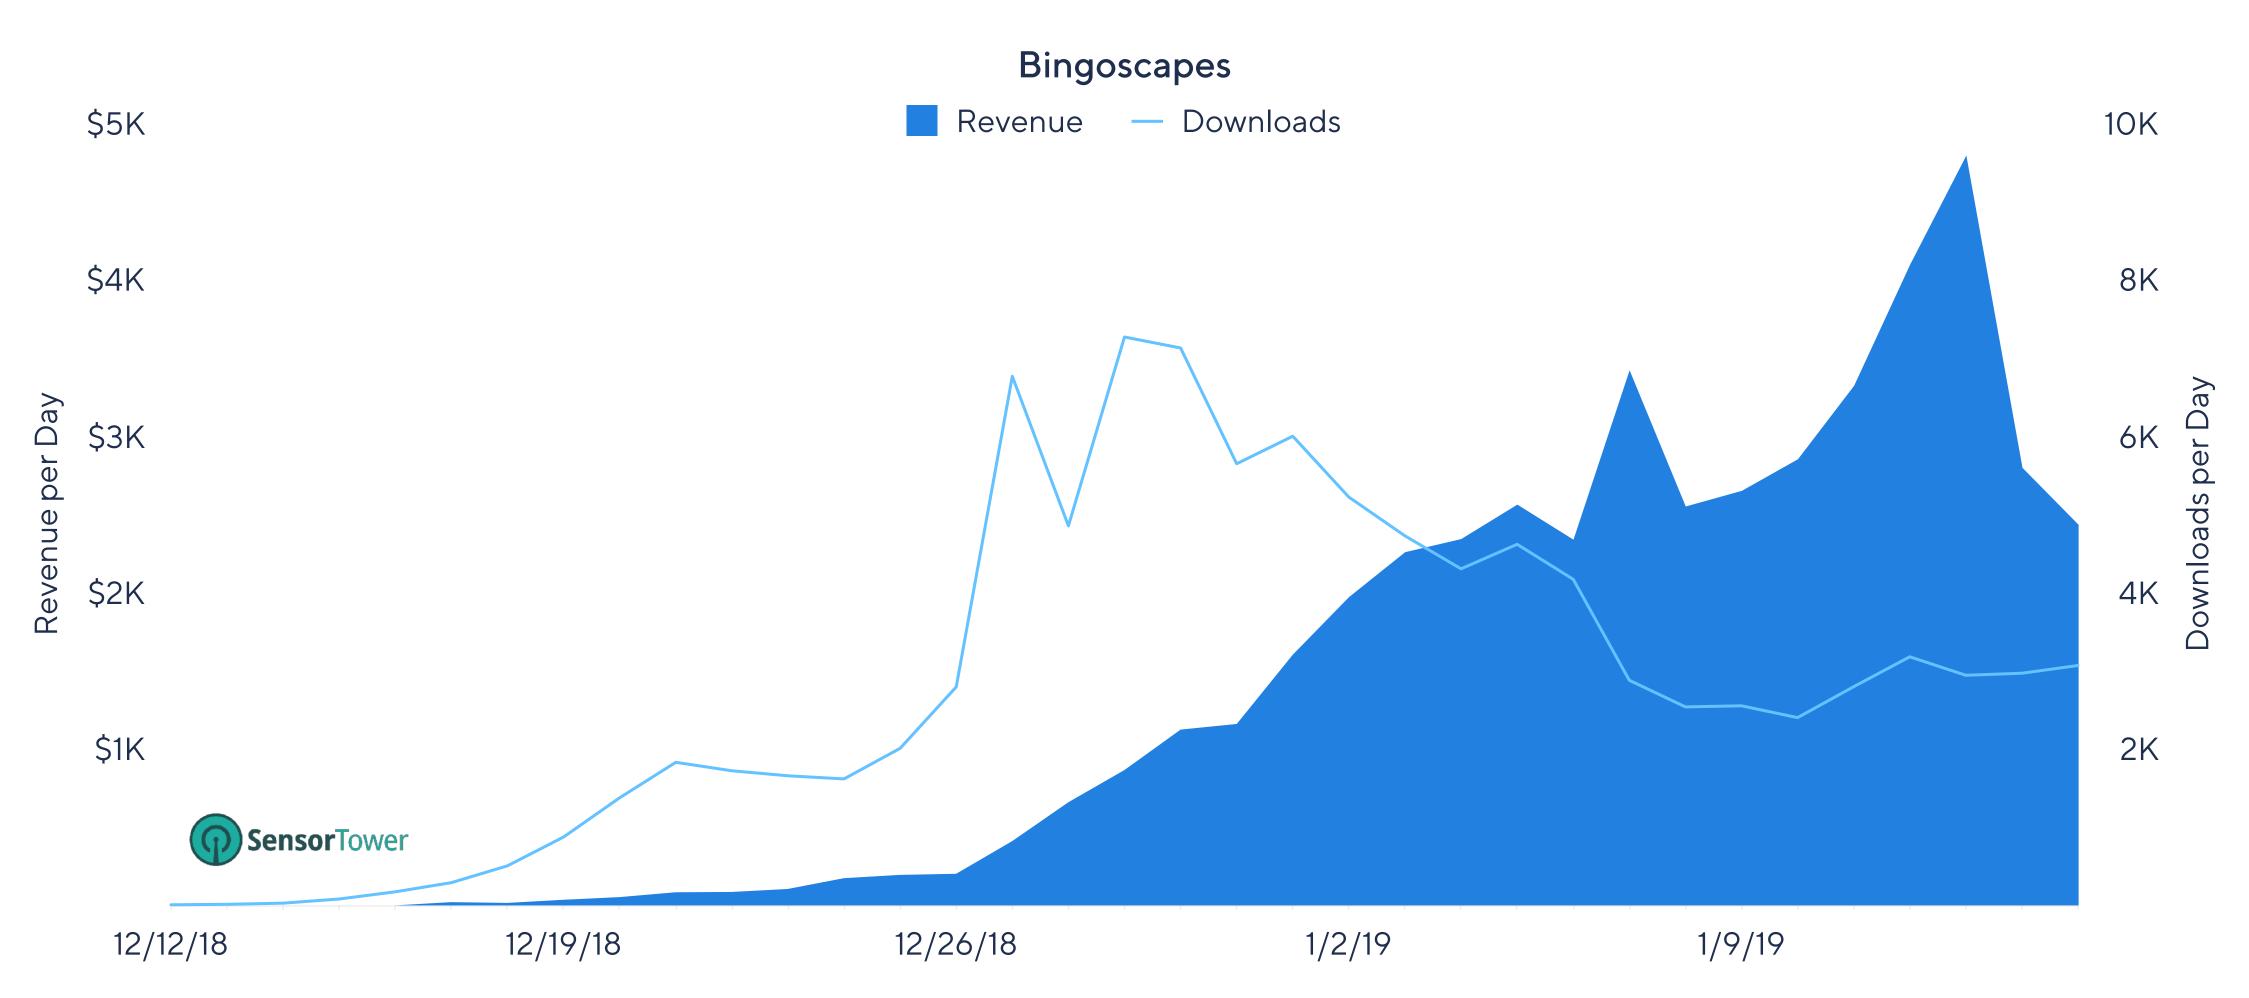

## **APP TEARDOWN**

Bingoscapes offers Quests, Stacked Events, Power Ups, and Elite Membership. The feature set is similar to Bingo Blitz's ... with a few modifications.

|                                    | Bingoscapes                                                                                                                                                  |          | Bingo Blitz                                                                                                                                                                                                                                           |                                            |  |
|------------------------------------|--------------------------------------------------------------------------------------------------------------------------------------------------------------|----------|-------------------------------------------------------------------------------------------------------------------------------------------------------------------------------------------------------------------------------------------------------|--------------------------------------------|--|
| Quests                             | <ul> <li>Players are awarded points for<br/>completing Quests filling a Meter for a<br/>Golden Chest that contains Bucks and<br/>Power Ups (1)</li> </ul>    |          | <ul> <li>Players complete Challenges filling a<br/>Meter for Bingo Chips, Coins, and<br/>Power Ups (2)</li> </ul>                                                                                                                                     |                                            |  |
| Stacked<br>Events                  | <ul> <li>The app stacks Collection and Map<br/>Quest events (3)</li> </ul>                                                                                   |          | • The app often stacks events <i>only</i> with sales or new content releases (4)                                                                                                                                                                      |                                            |  |
| Obtaining<br>Power Ups             | Players can make a purchase or earn     more during play (5)                                                                                                 |          | <ul> <li>Players can make a purchase, spend</li> <li>Secondary Currency, or earn more<br/>during play (6)</li> </ul>                                                                                                                                  |                                            |  |
| Elite<br>Membership                | <ul> <li>A \$6.99 package awards 30 days of daily Bucks, daily Power Ups, and an extra daily Elite Quest worth \$4.15 per day for new players (7)</li> </ul> |          | <ul> <li>A \$14.99 package awards 30 days of<br/>Bonus Credits, Power Ups, daily Bingo<br/>Chips, extra daily Bonus Spin, extra daily<br/>Tournament entry, and new content<br/>early access worth \$15.31 per day for<br/>new players (8)</li> </ul> |                                            |  |
| Additional Features in Bingoscapes |                                                                                                                                                              |          |                                                                                                                                                                                                                                                       |                                            |  |
| • New User Flow                    | • <u>Card Boost</u>                                                                                                                                          | • Quests | • <u>Free Bonus</u>                                                                                                                                                                                                                                   | • <u>Navigator</u>                         |  |
| • Misc Features                    | • <u>Elite</u> • <u>Golden Chest</u>                                                                                                                         |          | • <u>Watch-to-Earn</u>                                                                                                                                                                                                                                | • <u>Super Cabbage</u>                     |  |
| • Currency                         | • <u>Collections</u> • <u>Daily Bonus</u>                                                                                                                    |          | • Rate Flow                                                                                                                                                                                                                                           | <ul> <li><u>Treasure Hunter</u></li> </ul> |  |