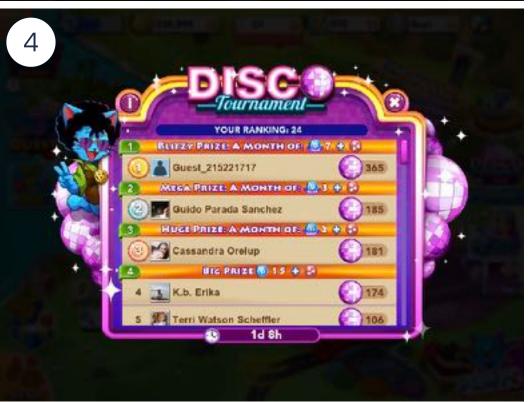

#### Disco Tournament Details (General Tournaments)

- Tournament event icons are in the main Map and Card selection screens (1).
- To join, players must accumulate 20 points (2).
- To win points, players daub and collect Discos (3).
- The Leaderboard is based on total points earned. The top three players receive a month of additional daily Bingo Credits and Power Ups (4).